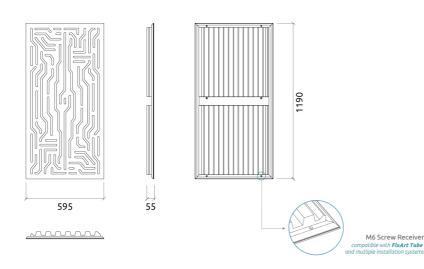

## **Technical Information**

#### Dimensions:

FG - LW | 595x1190x55mm | 3.9 Kg FG - NW | 595x1190x55mm | 3.68 Kg